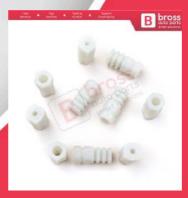

#### **BCP018**

10 Pieces Cable End Rope Dowel for Window Regulator Winder Mechanism Type BCP018

#### **BCP019**

10 Pieces Cable End Rope Dowel for Window Regulator Winder Mechanism Type BCP019

# BCP020

10 Pieces Cable End Rope Dowel for Window Regulator Winder Mechanism Type BCP020

#### **BCP021**

10 Pieces Cable End Rope Dowel for Window Regulator Winder Mechanism Type BCP021

#### **BCP022**

10 Pieces Cable End Rope Dowel for Window Regulator Winder Mechanism Type BCP022