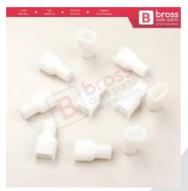

# BCP006

10 Pieces Cable End Rope Dowel for Window Regulator Winder Mechanism Type BCP006

# **BCP007**

10 Pieces Cable End Rope Dowel for Window Regulator Winder Mechanism Type BCP007

# BCPQ08

10 Pieces Cable End Rope Dowel for Window Regulator Winder Mechanism Type BCP008

#### **BCP009**

10 Pieces Cable End Rope Dowel for Window Regulator Winder Mechanism Type BCP009

#### **BCP010**

10 Pieces Cable End Rope Dowel for Window Regulator Winder Mechanism Type BCP010