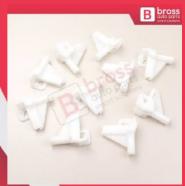

#### **BCP001**

10 Pieces Cable End Rope Dowel for Window Regulator Winder Mechanism Type BCP001

#### **BCP002**

10 Pieces Cable End Rope Dowel for Window Regulator Winder Mechanism Type BCP002

#### **BCP003**

10 Pieces Cable End R<mark>ope</mark> Dowel for Window Regulator Winder Mechanism Type BCP003