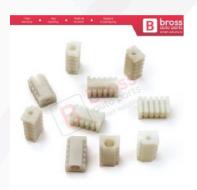

#### **BCP001**

10 Pieces Cable End Rope Dowel for Window Regulator Winder Mechanism Type BCP001

#### **BCP002**

10 Pieces Cable End Rope Dowel for Window Regulator Winder Mechanism Type BCP002

#### **BCP003**

10 Pieces Cable End R<mark>ope</mark> Dowel for Window Regulator Winder Mechanism Type BCP003

#### **BCP004**

10 Pieces Cable End Rope Dowel for Window Regulator Winder Mechanism Tupe BCP004

#### **BCP005**

10 Pieces Cable End Rope Dowel for Window Regulator Winder Mechanism Type BCP005