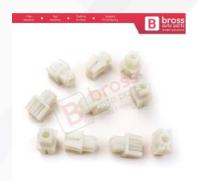

# **Cable End Parts**

#### **BCP013**

10 Pieces Cable End Rope Dowel for Window Regulator Winder Mechanism Type BCP013