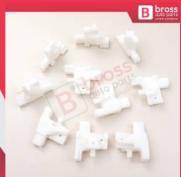

# **BCP007**

10 Pieces Cable End Rope Dowel for Window Regulator Winder Mechanism Type BCP007

# BCPQ08

10 Pieces Cable End Rope Dowel for Window Regulator Winder Mechanism Type BCP008

#### **BCP009**

10 Pieces Cable End Rope Dowel for Window Regulator Winder Mechanism Type BCP009