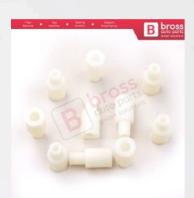

#### **BCP013**

10 Pieces Cable End Rope Dowel for Window Regulator Winder Mechanism Type BCP013

#### **BCP014**

10 Pieces Cable End Rope Dowel for Window Regulator Winder Mechanism Type BCP014

#### **BCP015**

10 Pieces Cable End R<mark>ope</mark> Dowel for Window Regulator Winder Mechanism Type BCP015

#### **BCP016**

10 Pieces Cable End Rope Dowel for Window Regulator Winder Mechanism Type BCP016

# **BCP017**

10 Pieces Cable End Rope Dowel for Window Regulator Winder Mechanism Type BCP017