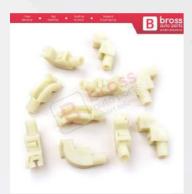

#### **BCP010**

10 Pieces Cable End Rope Dowel for Window Regulator Winder Mechanism Type BCP010

## **BCP011**

10 Pieces Cable End Rope Dowel for Window Regulator Winder Mechanism Type BCP011

# **BCP012**