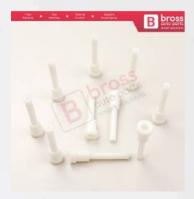

## **Cable End Parts**

**BCP037** 

10 Pieces Cable End Rope Dowel for Window Regulator Winder Mechanism Type BCP037

**BCP038** 

10 Pieces Cable End Rope Dowel for Window Regulator Winder Mechanism Type BCP038

**BCP039** 

10 Pieces Cable End R<mark>ope</mark> Dowel for Window Regulator Winder Mechanism Type BCP039

**BCP040** 

10 Pieces Cable End Rope Dowel for Window Regulator Winder Mechanism Tupe BCP040

**BCP041** 