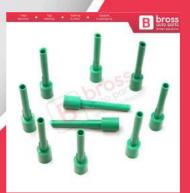

#### **BCP010**

10 Pieces Cable End Rope Dowel for Window Regulator Winder Mechanism Type BCP010

## **BCP011**

10 Pieces Cable End Rope Dowel for Window Regulator Winder Mechanism Type BCP011

# **BCP012**