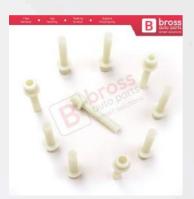

#### **BCP004**

10 Pieces Cable End Rope Dowel for Window Regulator Winder Mechanism Tupe BCP004

#### **BCP005**

10 Pieces Cable End Rope Dowel for Window Regulator Winder Mechanism Type BCP005

# BCP006

10 Pieces Cable End Rope Dowel for Window Regulator Winder Mechanism Type BCP006