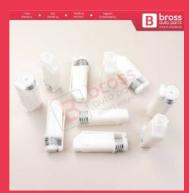

# **Cable End Parts**

#### **BCP001**

10 Pieces Cable End Rope Dowel for Window Regulator Winder Mechanism Type BCP001