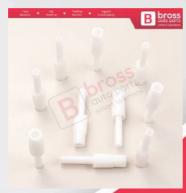

# **BCP007**

10 Pieces Cable End Rope Dowel for Window Regulator Winder Mechanism Type BCP007

# BCPQ08

10 Pieces Cable End Rope Dowel for Window Regulator Winder Mechanism Type BCP008

#### **BCP009**

10 Pieces Cable End Rope Dowel for Window Regulator Winder Mechanism Type BCP009