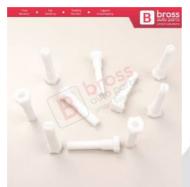

# **Cable End Parts**

**BCP025** 

10 Pieces Cable End Rope Dowel for Window Regulator Winder Mechanism Type BCP025