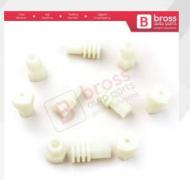

#### **BCP001**

10 Pieces Cable End Rope Dowel for Window Regulator Winder Mechanism Type BCP001

#### **BCP002**

10 Pieces Cable End Rope Dowel for Window Regulator Winder Mechanism Type BCP002

#### **BCP003**

10 Pieces Cable End R<mark>ope</mark> Dowel for Window Regulator Winder Mechanism Type BCP003