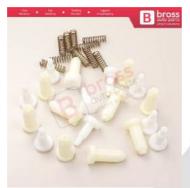

#### **BCP004**

10 Pieces Cable End Rope Dowel for Window Regulator Winder Mechanism Tupe BCP004

#### **BCP005**

10 Pieces Cable End Rope Dowel for Window Regulator Winder Mechanism Type BCP005

# BCP006

10 Pieces Cable End Rope Dowel for Window Regulator Winder Mechanism Type BCP006