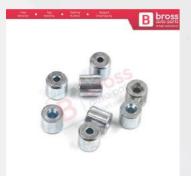

#### BCR009

BCR009 Window Regulator Cable Wire Rope End Pin Stop Rivet 6x4.85/1.7 mm 100 Pcs

BCR010 BCR010 Window Regulator Cable Wire Rope End Pin Stop Rivet 6x5.45/1.7 mm 100 Pcs the he had taking a second before B bross

#### BCR011 BCR011 Window Regulator Cable Wine Rope End Pin Stop Rivet 6x5.6/1.7 mm 100 Pcs

**BCR012** BCR012 Window Regulator Cable Wire Rope End Pin Stop Rivet 6x7/1.7 mm 100 Pcs

BCR013 BCR013 Window Regulator Cable Wire Rope End Pin Stop Rivet 6x8/1.7 mm 100

### B bross

BCR015 BCR015 Window Regulator Cable Wire Rope End Pin Stop Rivet 6.5x4.5/1.7 mm 100 Pcs

BCR016 Window Regulator Cable Wire Rope End Pin Stop Rivet 6.5x5/1.7 mm 100 Pcs