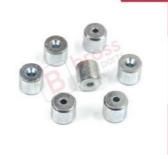

BCR004 Window Regulator

Stop Rivet 5.5x4/1.7 mm 100

Cable Wire Rope End Pin

B bross

#### **BCR007**

BCR007 Window Regulator Cable Wire Rope End Pin Stop Rivet 5.5x16/1.7 mm 100 Pcs

B bross