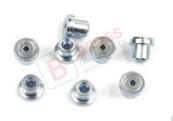

#### BCR032

BCR032 Window Regulator Cable Wire Rope End Pin Stop Rivet 7x6.3/1.7 mm 100 Pcs

BCR033 BCR033 Window Regulator Cable Wire Rope End Pin Stop Rivet 9x9/1.6 mm 100 Pcs

#### BCR034 BCR034 Window Regulator Cable Wire Rope End Pin Stop Rivet 8x6.75/1.7 mm 100 Pcs

BCR003 BCR003 Window Regulator Cable Wire Rope End Pin Stop Rivet 5x5/1.7 mm 100 Pcs

BCR1000 BCR1000 Window Regulator Door Cable Wire Rope End Pin Stop Rivet Press Fixing Moulding Apparatus