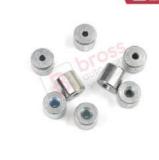

#### **BCR008**

**BCR001** 

Pcs

BCR008 Window Regulator Cable Wire Rope End Pin Stop Rivet 6x3.5/1.7 mm 100 Pcs

#### BCR009

BCR009 Window Regulator Cable Wire Rope End Pin Stop Rivet 6x4.85/1.7 mm 100 Pcs

BCR010 BCR010 Window Regulator Cable Wire Rope End Pin Stop Rivet 6x5.45/1.7 mm 100 Pcs the he had taking a second before B bross