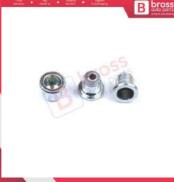

#### **BCR007**

BCR007 Window Regulator Cable Wire Rope End Pin Stop Rivet 5.5x16/1.7 mm 100 Pcs

B bross

#### **BCR008**

**BCR001** 

Pcs

BCR008 Window Regulator Cable Wire Rope End Pin Stop Rivet 6x3.5/1.7 mm 100 Pcs