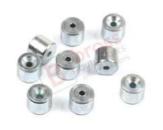

#### Window Regulator Parts

B bross

**Cable Rivets Pins** 

**BCR004** 

Pcs

В

B bross

B bross

BCR001 Window Regulator

Cable Wire Rope End Pin

Stop Rivet 5x4/1.6 mm 100

BCR002 Window Regulator

Stop Rivet 5x4.5/1.6 mm 100

Cable Wire Rope End Pin

**BCR002** 

Pcs