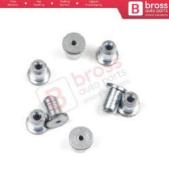

#### Window Regulator Parts

B bross

**Cable Rivets Pins** 

B bro

B bross

#### **BCR017**

BCR017 Window Regulator Cable Wire Rope End Pin Stop Rivet 6.5x5.5/1.7 mm 100 Pcs

#### **BCR018**

BCR018 Window Regulator Cable Wire Rope End Pin Stop Rivet 6.5x9.1/1.8 mm 100 Pcs

BCR019 BCR019 Window Regulator Cable Wire Rope End Pin Stop Rivet 8x6.7/1.7 mm 100 Pcs