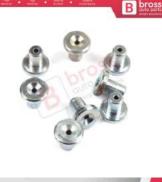

#### Window Regulator Parts

B bross

**Cable Rivets Pins** 

**BCR004** 

Pcs

В

B bross

B bross

BCR001 Window Regulator

Cable Wire Rope End Pin

Stop Rivet 5x4/1.6 mm 100

BCR002 Window Regulator

Stop Rivet 5x4.5/1.6 mm 100

Cable Wire Rope End Pin

**BCR002** 

Pcs

BCR004 Window Regulator

Stop Rivet 5.5x4/1.7 mm 100

Cable Wire Rope End Pin

B bross