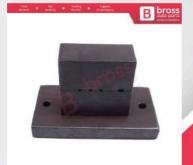

#### BCR034 BCR034 Window Regulator Cable Wire Rope End Pin Stop Rivet 8x6.75/1.7 mm 100 Pcs

BCR003 BCR003 Window Regulator Cable Wire Rope End Pin Stop Rivet 5x5/1.7 mm 100 Pcs

BCR1000 BCR1000 Window Regulator Door Cable Wire Rope End Pin Stop Rivet Press Fixing Moulding Apparatus