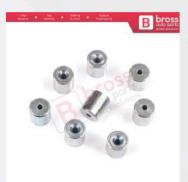

#### Window Regulator Parts

B bross

**Cable Rivets Pins** 

B bro

B bross

#### **BCR017**

BCR017 Window Regulator Cable Wire Rope End Pin Stop Rivet 6.5x5.5/1.7 mm 100 Pcs