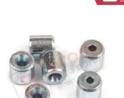

#### **BCR020**

BCR020 Window Regulator Cable Wire Rope End Pin Stop Rivet 8x9.25/1.6 mm 100 Pcs

B bross

#### **BCR026**

BCR026 Window Regulator Cable Wire Rope End Soft Pin Stop Rivet 5x5/1.7 mm 100 Pcs