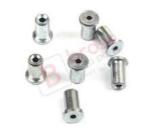

#### Window Regulator Parts

B bross

**Cable Rivets Pins** 

**BCR004** 

Pcs

В

B bross

B bross

BCR001 Window Regulator

Cable Wire Rope End Pin

Stop Rivet 5x4/1.6 mm 100

BCR002 Window Regulator

Stop Rivet 5x4.5/1.6 mm 100

Cable Wire Rope End Pin

**BCR002** 

Pcs

BCR004 Window Regulator

Stop Rivet 5.5x4/1.7 mm 100

Cable Wire Rope End Pin

B bross